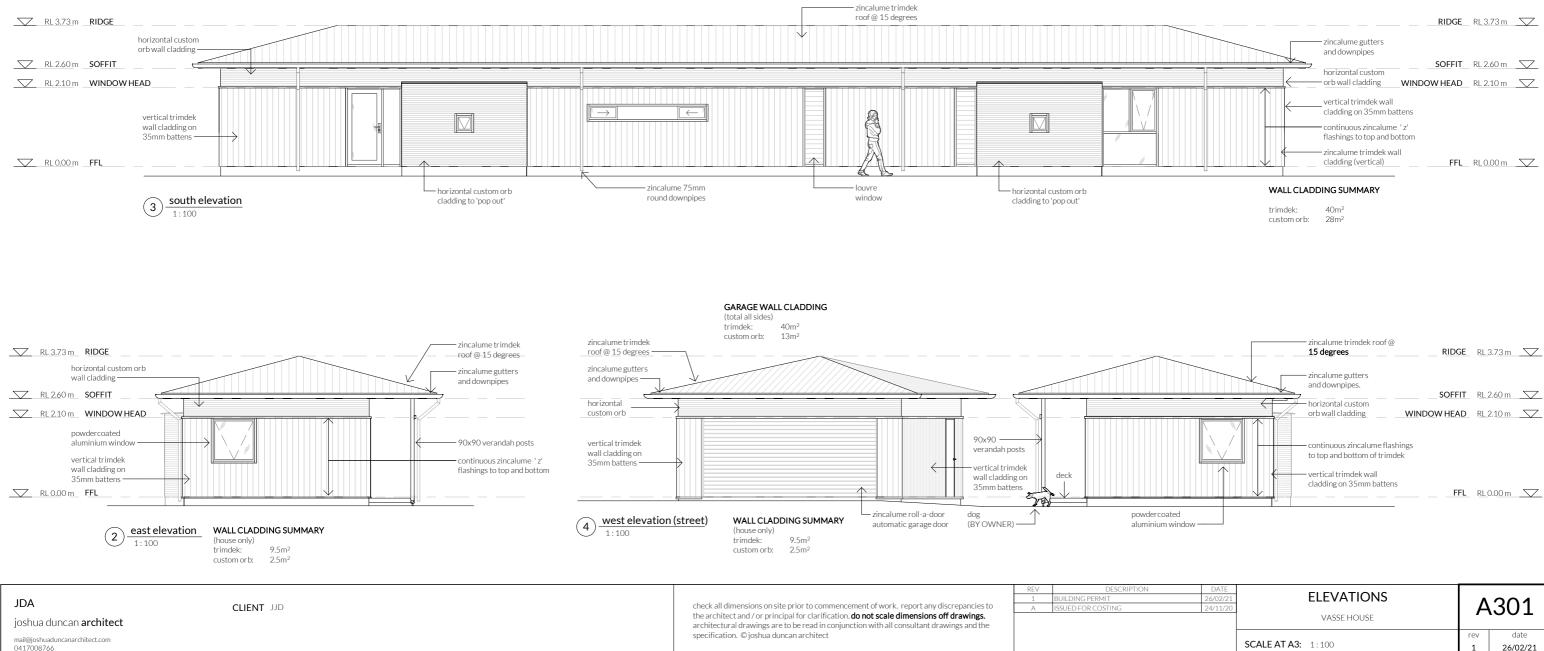

| DATE<br>26/02/21<br>24/11/20 | ELEVATIONS         | Α        | 301              |
|------------------------------|--------------------|----------|------------------|
|                              | VASSE HOUSE        | -        |                  |
|                              | SCALE AT A3: 1:100 | rev<br>1 | date<br>26/02/21 |