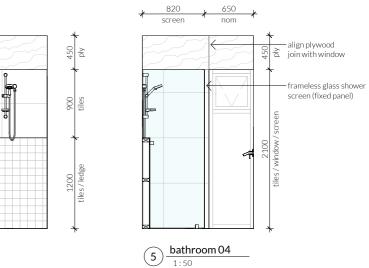

| DATE<br>26/02/21 | WET AREAS                 | ^        | 501              |
|------------------|---------------------------|----------|------------------|
| 24/11/20         | VASSE HOUSE               | A501     |                  |
|                  | SCALE AT A3: As indicated | rev<br>1 | date<br>26/02/21 |