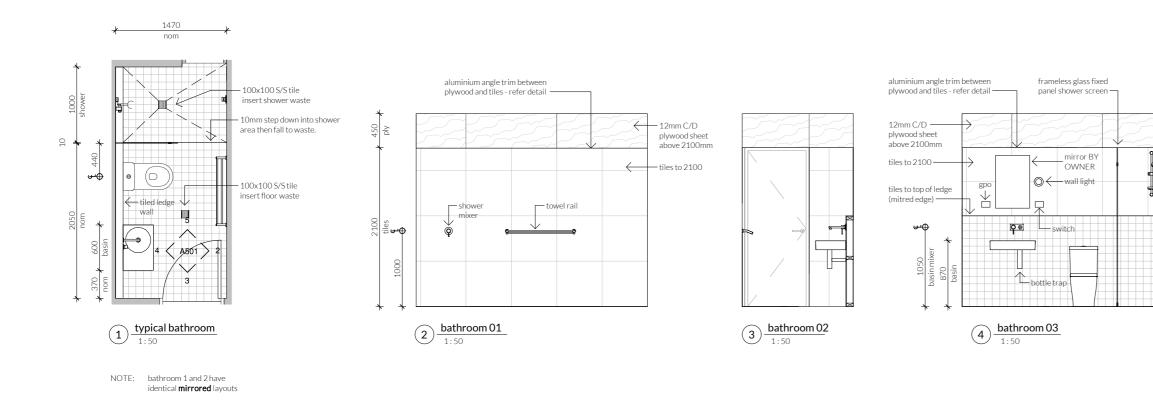

| DATE<br>26/02/21 | WET AREAS                 | ^        | 501              |
|------------------|---------------------------|----------|------------------|
| 24/11/20         | VASSE HOUSE               | A501     |                  |
|                  | SCALE AT A3: As indicated | rev<br>1 | date<br>26/02/21 |