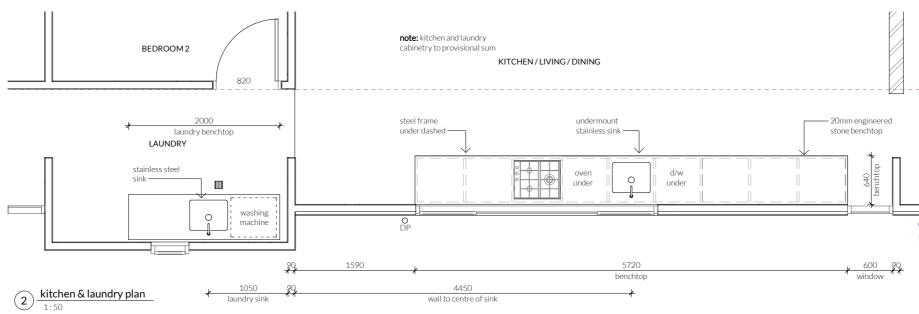

| REV | DESCRIPTION     |
|-----|-----------------|
| 1   | BUILDING PERMIT |
| 2   | REVISIONS       |
| 3   | KITCHEN UPDATED |
| 4   | INFO ADDED      |
| 5   | SINK ADDED      |
|     |                 |
|     |                 |