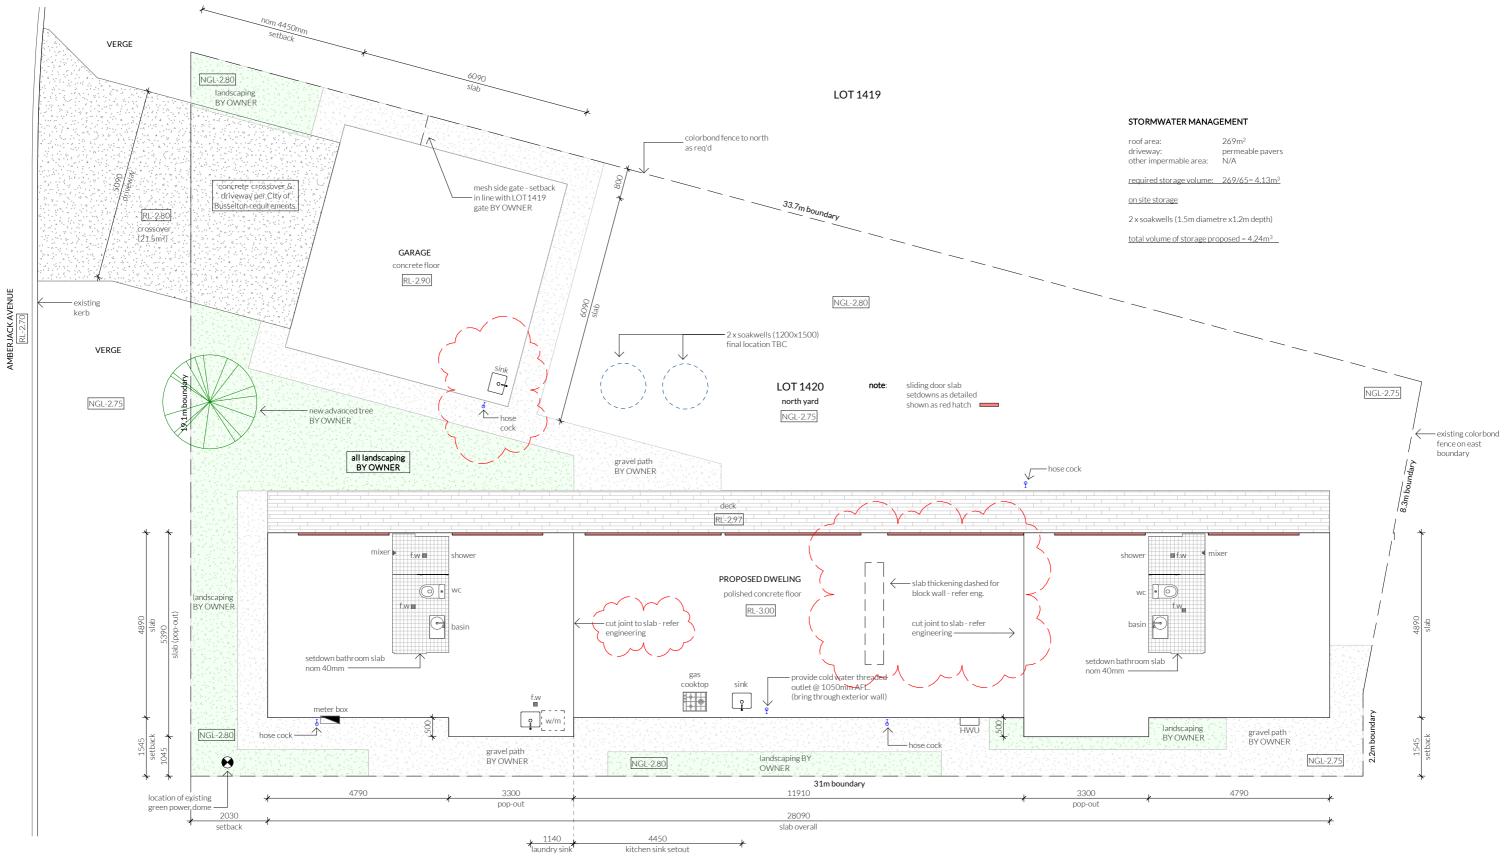

|               | 269m <sup>2</sup> |
|---------------|-------------------|
| :             | permeable pavers  |
| ermable area: | N/A               |

| JDA           |   |
|---------------|---|
| joshua duncan | ć |