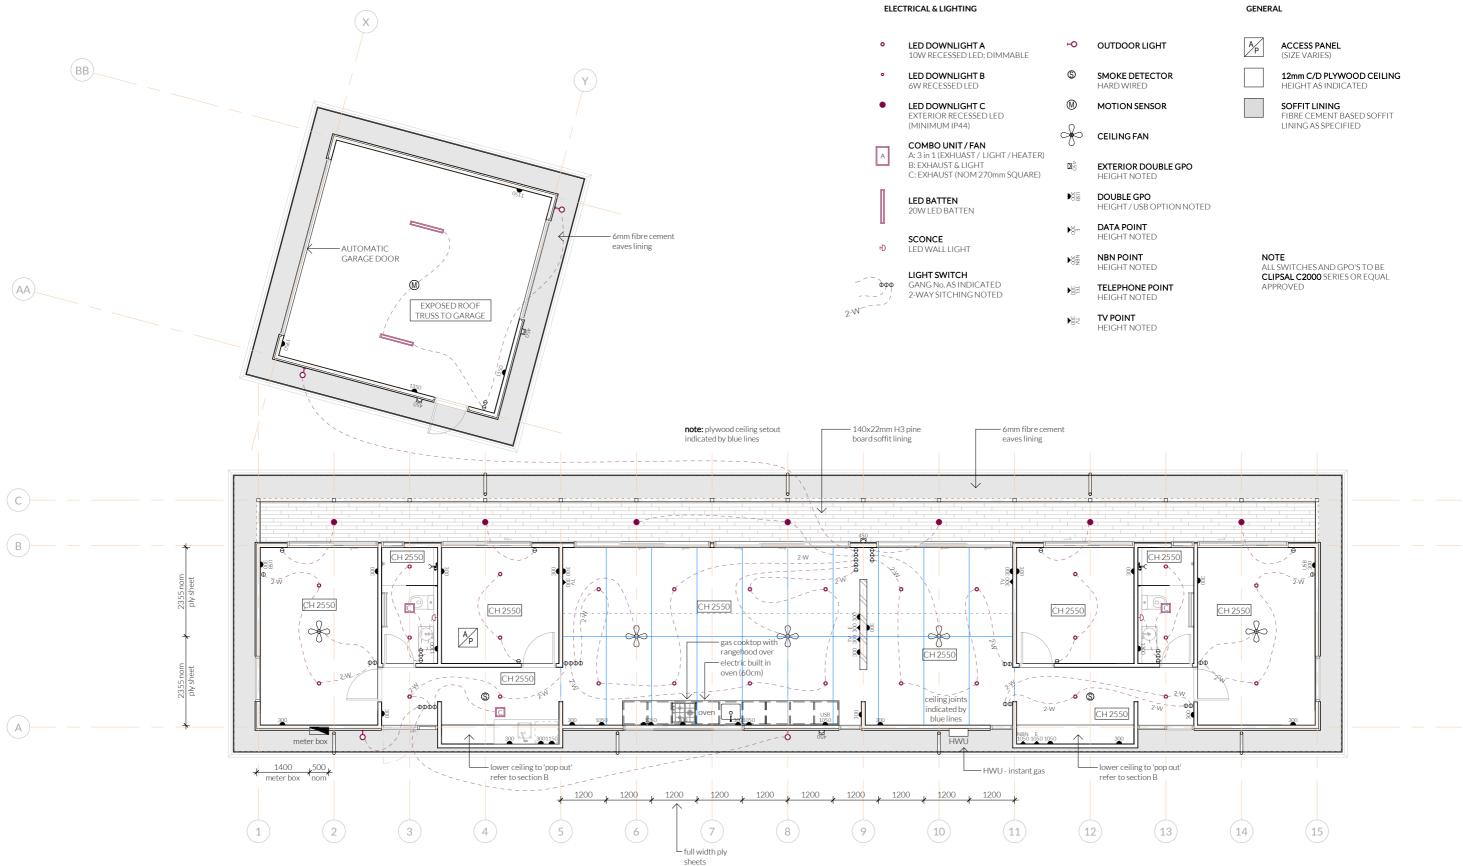

| REV | DESCRIPTION        |
|-----|--------------------|
| 1   | BUILDING PERMIT    |
| 2   | ELECTRICAL CHANGES |
| 3   | SHEET LAYOUT       |
|     |                    |
|     |                    |