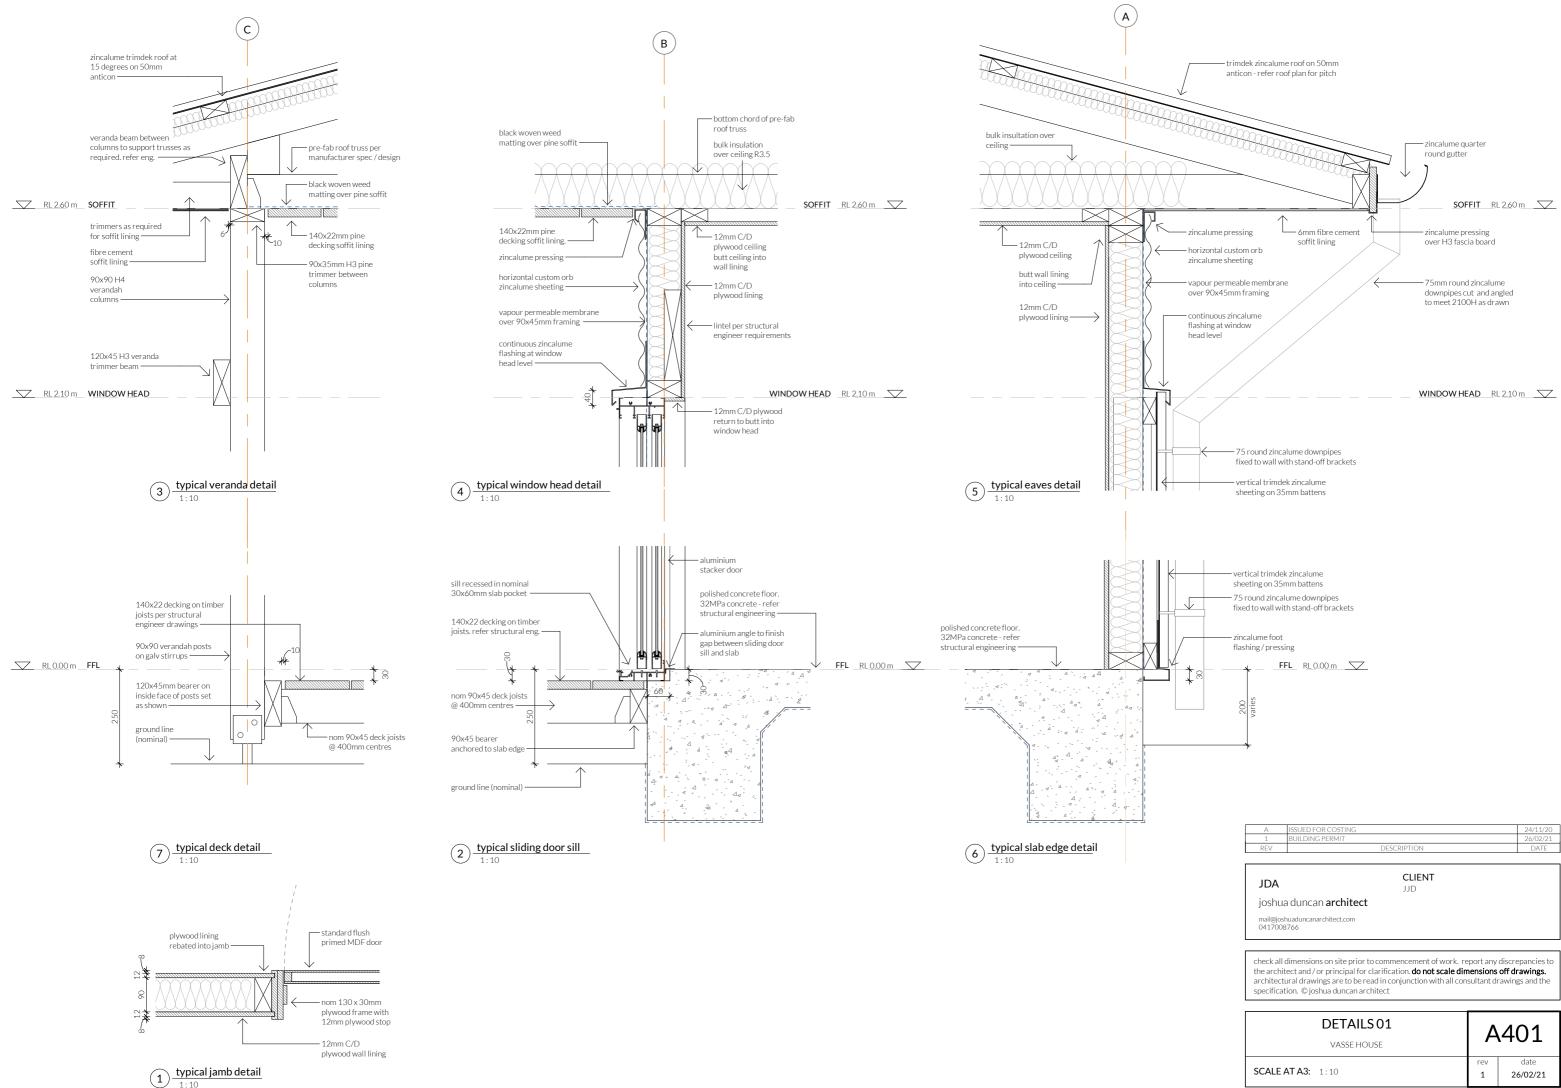

2

JED FOR C

1:10

| A                    | ISSUED FOR COSTING                                                                                                                                                                                                              | 24/11/20               |
|----------------------|---------------------------------------------------------------------------------------------------------------------------------------------------------------------------------------------------------------------------------|------------------------|
| 1                    | BUILDING PERMIT                                                                                                                                                                                                                 | 26/02/21               |
| REV                  | DESCRIPTION                                                                                                                                                                                                                     | DATE                   |
| JDA                  | CLIENT                                                                                                                                                                                                                          |                        |
| joshu                | Ja duncan <b>architect</b>                                                                                                                                                                                                      |                        |
|                      | shuaduncanarchitect.com                                                                                                                                                                                                         |                        |
| 041700               | 08766                                                                                                                                                                                                                           |                        |
|                      |                                                                                                                                                                                                                                 |                        |
| the arch<br>archited | I dimensions on site prior to commencement of work. re<br>itect and / or principal for clarification. <b>do not scale dim</b><br>tural drawings are to be read in conjunction with all con-<br>ation. © joshua duncan architect | nensions off drawings. |
| the arch<br>archited | itect and / or principal for clarification. <b>do not scale dim</b><br>tural drawings are to be read in conjunction with all con                                                                                                | nensions off drawings. |