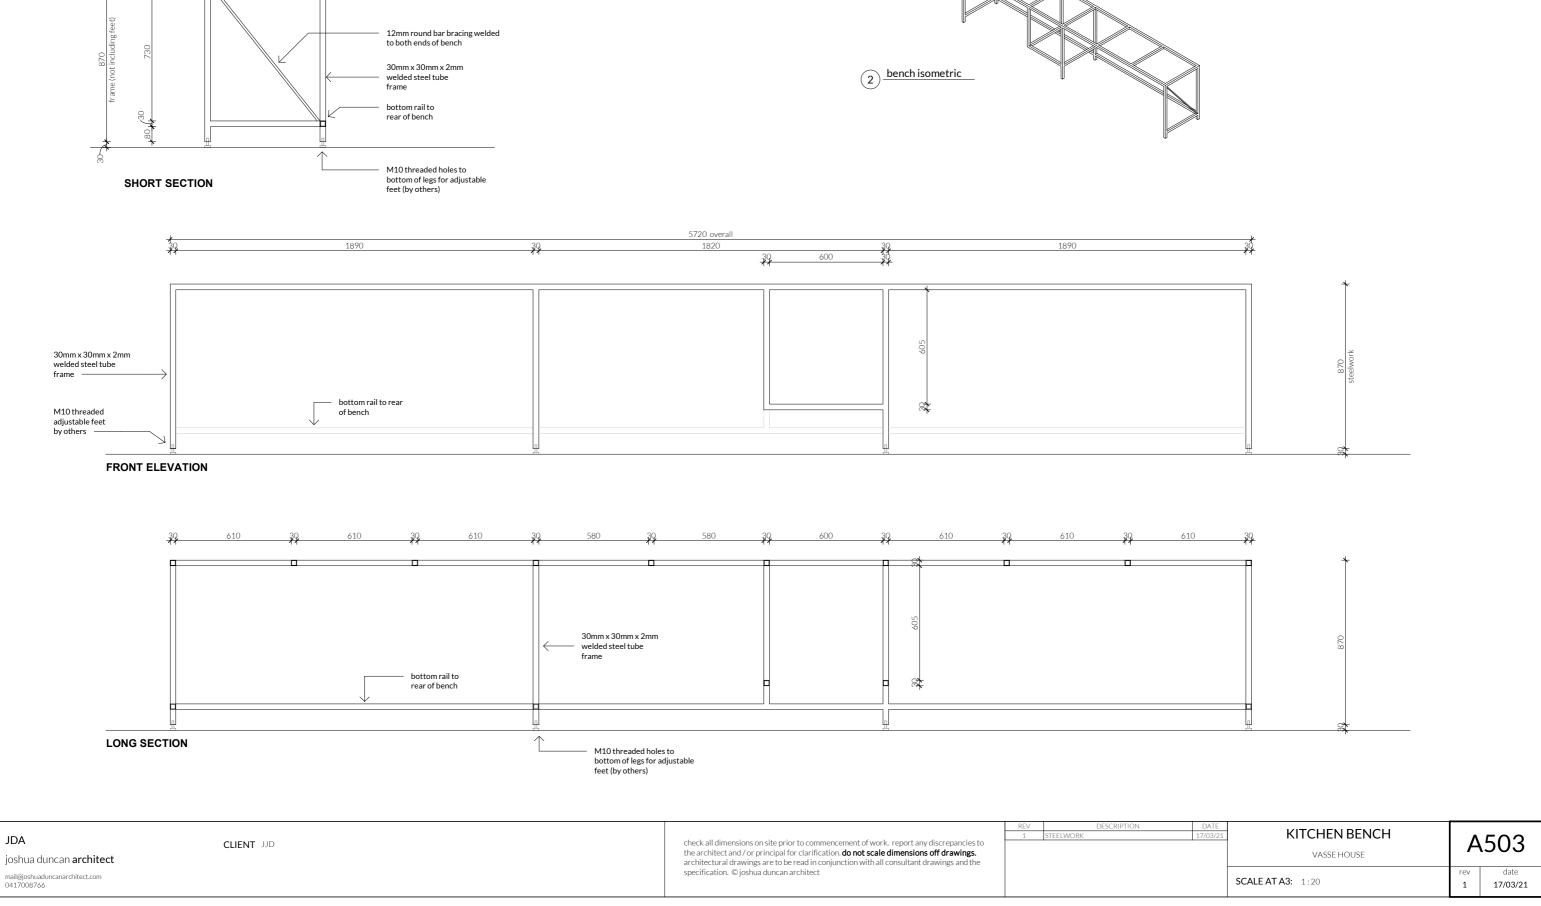

uncanarchitect.com 0417008766 CLIENT



| DATE<br>26/02/21 | WET AREAS                 | ^        | 501              |
|------------------|---------------------------|----------|------------------|
| 24/11/20         | VASSE HOUSE               | A501     |                  |
|                  | SCALE AT A3: As indicated | rev<br>1 | date<br>26/02/21 |





REV DESCRIF check all dimensions on site prior to commencement of work. report any discrepancies to ELECTRICAL CHANGE the architect and / or principal for clarification. do not scale dimensions off drawings. architectural drawings are to be read in conjunction with all consultant drawings and the specification.  ${\Bbb G}$  joshua duncan architect

CLIENT JJD

joshua duncan architect mail@ioshuaduncanarchitect.com 0417008766

JDA









640 580





JDA joshua duncan architect mail@ioshuaduncanarchitect.com

0417008766

check all dimensions on site prior to commencement of work. report any discrepancies to the architect and / or principal for clarification. do not scale dimensions off drawings. architectural drawings are to be read in conjunction with all consultant drawings and the specification. © joshua duncan architect

| REV | DESCRIPTION        |
|-----|--------------------|
| 1   | BUILDING PERMIT    |
| A   | ISSUED FOR COSTING |

| GLASS      | CLEAR                 |
|------------|-----------------------|
| HARDWARE   | STANDARD KEYED WINDER |
| FRAME      | ALUMINIUM POWDERCOAT  |
| SCREENS    | STANDARD SCREEN       |
| BAL RATING | LOW                   |

## NOTE: ALL LOCKS KEYED ALIKE WHERE POSSIBLE

|