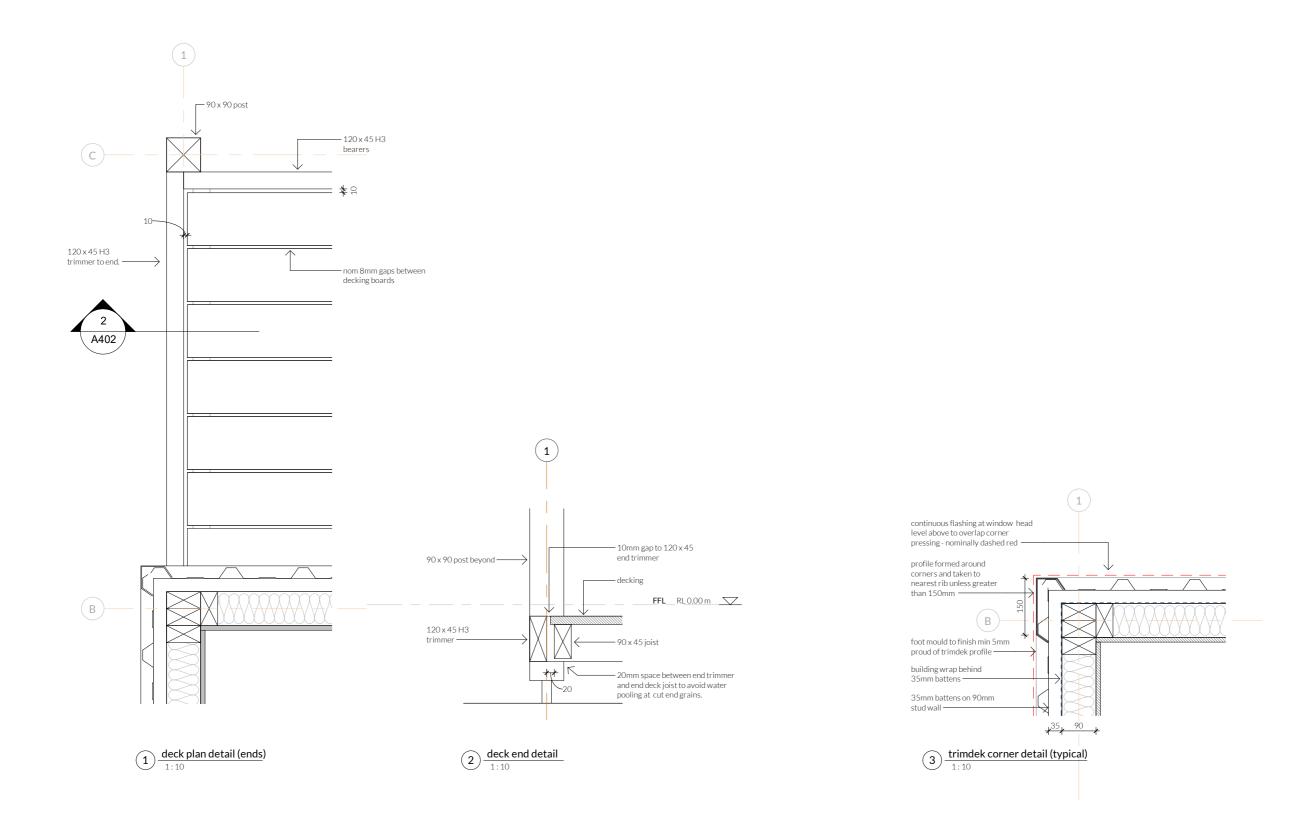

|                        |
| the arch<br>archited | I dimensions on site prior to commencement of work. re<br>itect and / or principal for clarification. <b>do not scale dim</b><br>tural drawings are to be read in conjunction with all con-<br>ation. © joshua duncan architect | nensions off drawings. |
| the arch<br>archited | itect and / or principal for clarification. <b>do not scale dim</b><br>tural drawings are to be read in conjunction with all con                                                                                                | nensions off drawings. |



JDA

check all dimensions on site prior to commencement of work. report any discrepancies to the architect and / or principal for clarification. **do not scale dimensions off drawings.** architectural drawings are to be read in conjunction with all consultant drawings and the specification.  $\bigcirc$  joshua duncan architect

REV DESCRIPTION







## JDA joshua duncan architect

CLIENT JJD

| REV | DESCRIPTION        |
|-----|--------------------|
| 1   | BUILDING PERMIT    |
| A   | ISSUED FOR COSTING |

mail@joshuaduncanarchitect.com 0417008766 CLIENT



| DATE<br>26/02/21 | WET AREAS                 | ^        | 501              |
|------------------|---------------------------|----------|------------------|
| 24/11/20         | VASSE HOUSE               | A501     |