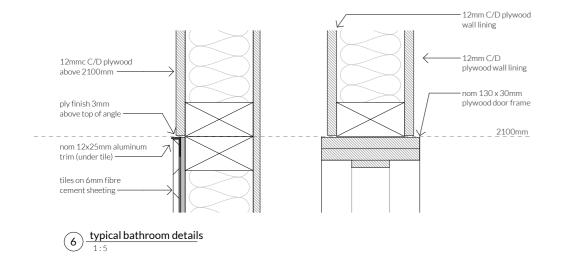

| DATE<br>26/02/21 | WET AREAS                 | ^        | 501              |
|------------------|---------------------------|----------|------------------|
| 24/11/20         | VASSE HOUSE               | A501     |                  |
|                  | SCALE AT A3: As indicated | rev<br>1 | date<br>26/02/21 |