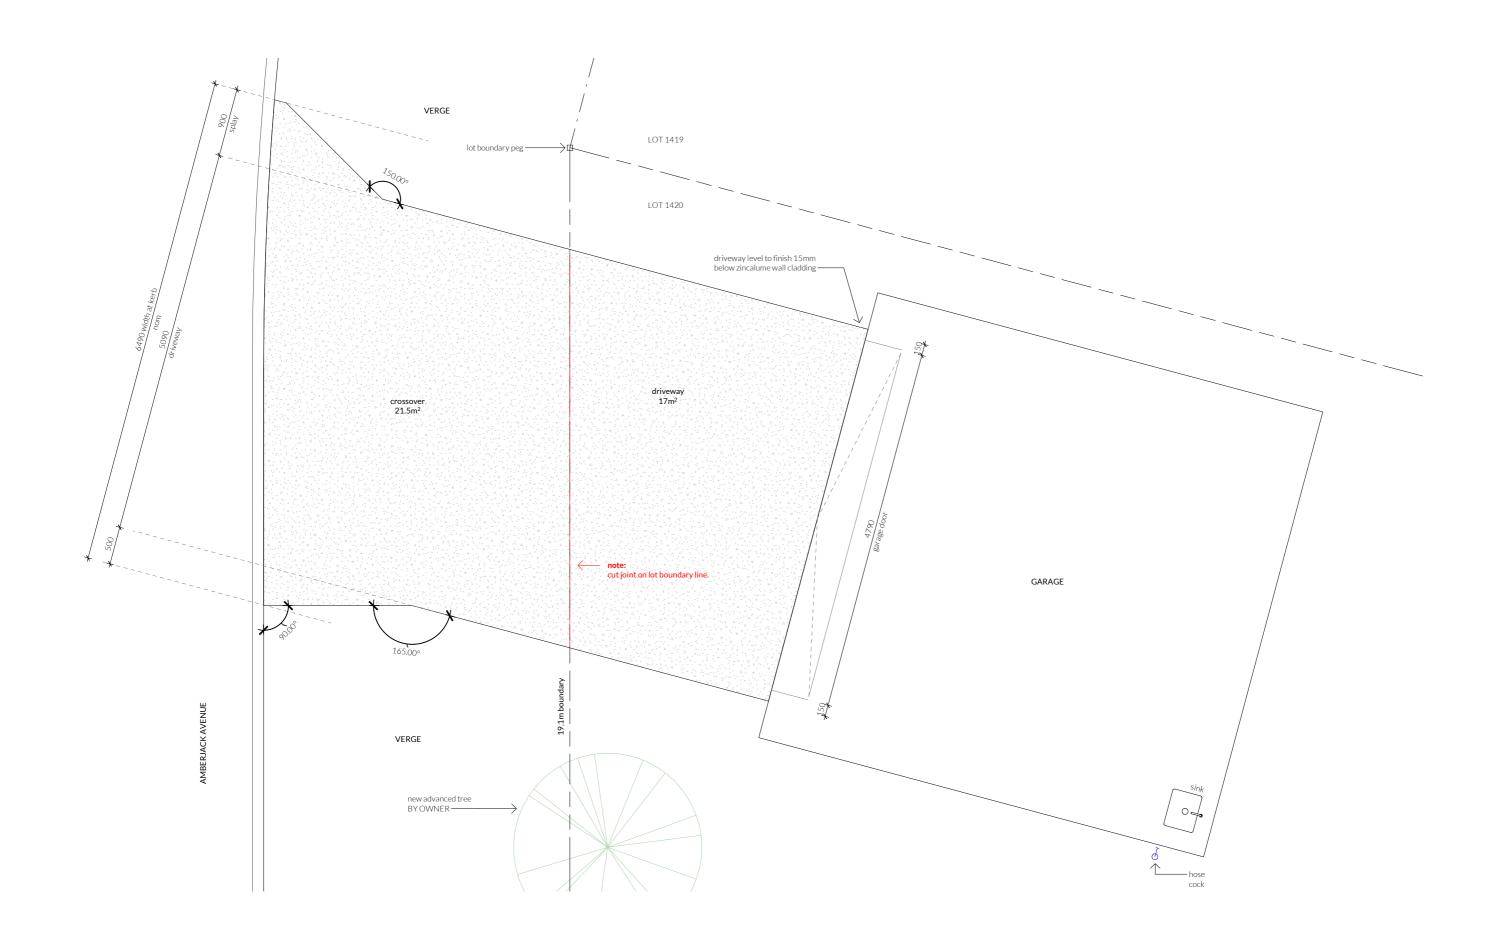

|               | 269m <sup>2</sup> |
|---------------|-------------------|
| :             | permeable pavers  |
| ermable area: | N/A               |

| JDA           |   |
|---------------|---|
| joshua duncan | ć |