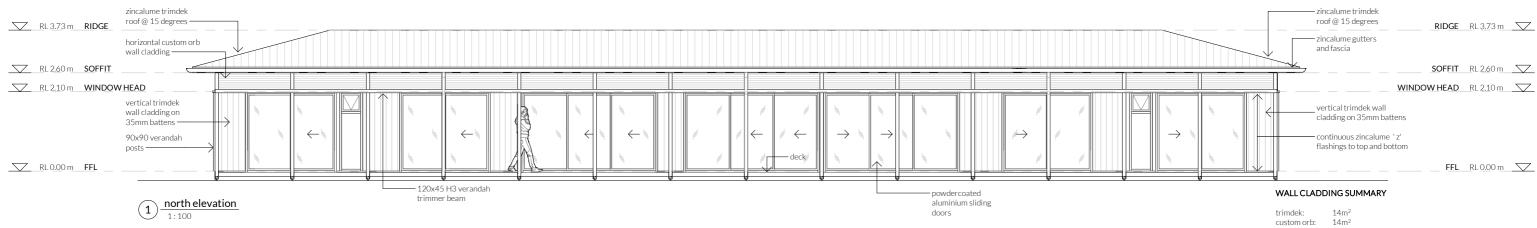

| DATE<br>26/02/21<br>24/11/20 | ELEVATIONS         | Α        | 301              |
|------------------------------|--------------------|----------|------------------|
|                              | VASSE HOUSE        | -        |                  |
|                              | SCALE AT A3: 1:100 | rev<br>1 | date<br>26/02/21 |