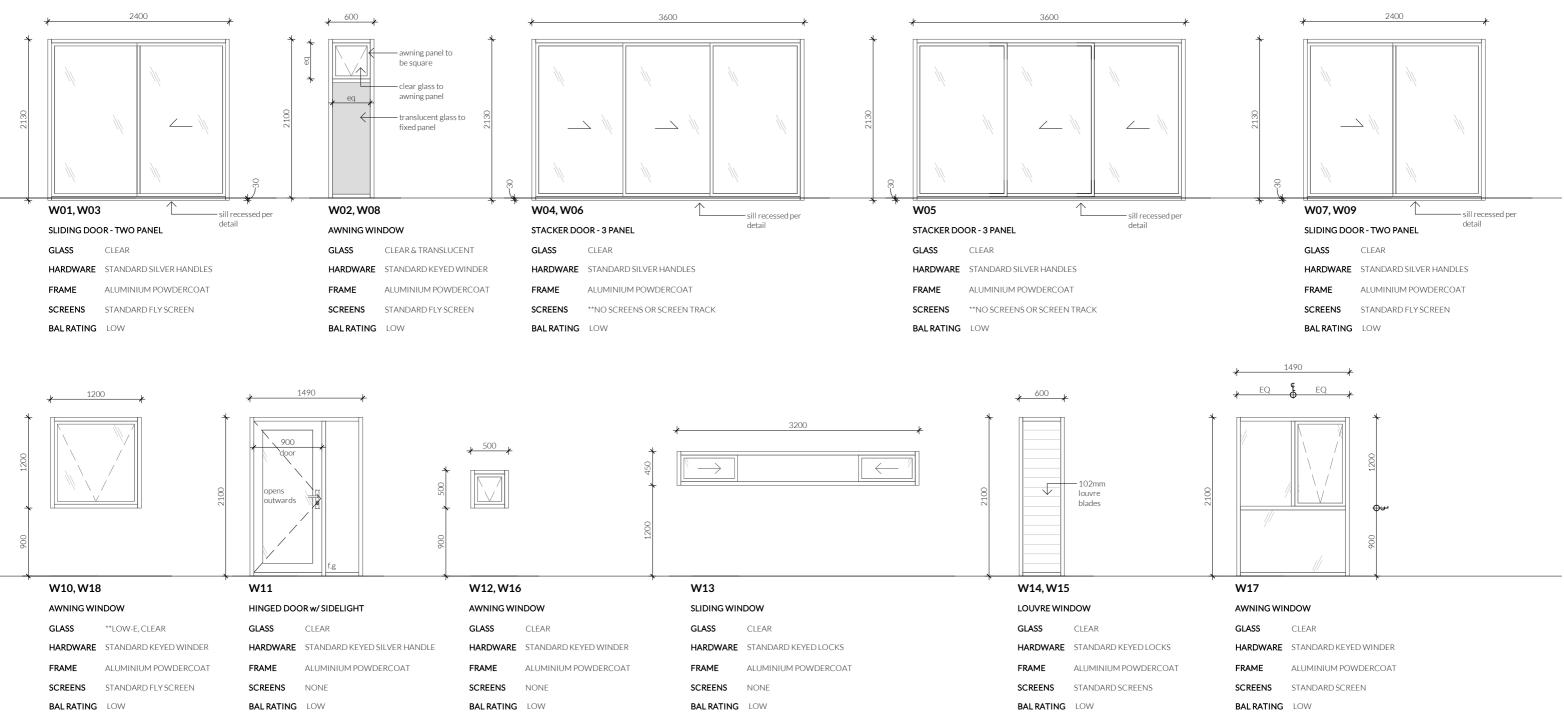

| REV | DESCRIPTION        |
|-----|--------------------|
| 1   | BUILDING PERMIT    |
| A   | ISSUED FOR COSTING |

| GLASS      | CLEAR                 |
|------------|-----------------------|
| HARDWARE   | STANDARD KEYED WINDER |
| FRAME      | ALUMINIUM POWDERCOAT  |
| SCREENS    | STANDARD SCREEN       |
| BAL RATING | LOW                   |

## NOTE: ALL LOCKS KEYED ALIKE WHERE POSSIBLE

| DATE     |
|----------|
| 26/02/21 |
| 24/11/20 |
|          |

# WINDOW / DOOR

VASSE HOUSE

| A601 |          |  |  |
|------|----------|--|--|
| rev  | date     |  |  |
| 1    | 26/02/21 |  |  |

SCALE AT A3: 1:50